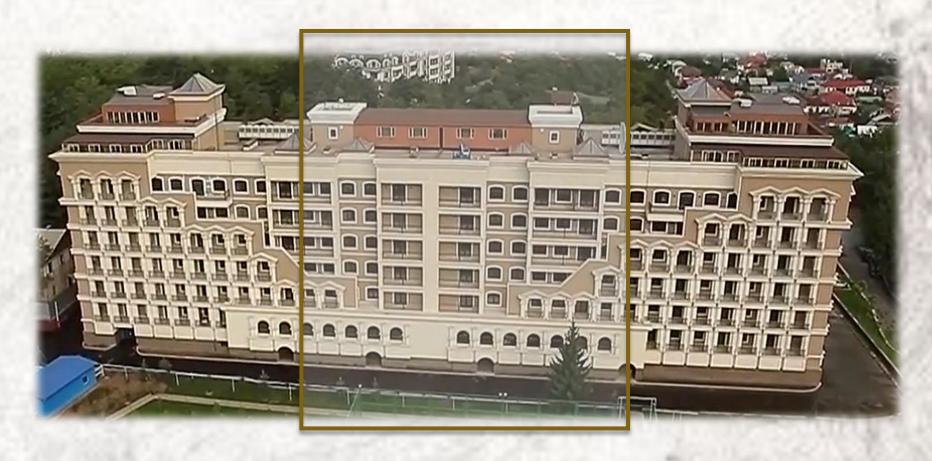

The elite residential house Nur Tobe is a six-story apartment building with two underground levels. The first residential floor accommodates three apartments and four apartments from the second to the sixth floor each. Five different types of layouts and a variety of interior solutions are available to create an individual space for the comfort of each resident.

#### NATURE AND ENVIRONMENT

Nur Tobe is located in the foothills of the Trans-Ili Alatau, a scenic place of the Kamenskoye Plateau district, 10 km away from Almaty. Enjoy mild sunny climate in winter, indulgent summer, and crystal-clear mountain air. Thanks to environmentally conscious management, all factors affecting the preservation of every piece of the natural land including over a one hectare of pine park area, were considered during construction.

# **VERY SPECIAL OFFER**

For independent residentials or offices we are glad to offer 6-10 apartments in very centrum of the Complex.