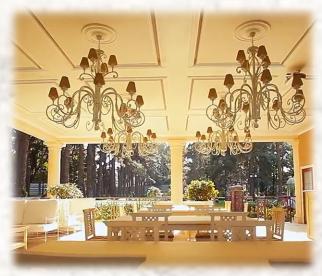

Next to the playground is a badminton area, as well as sports equipment for adults. The complex area also includes a football pitch.

A large and cozy gazebo in the park area is at your disposal for kebab, koktal and barbecue.