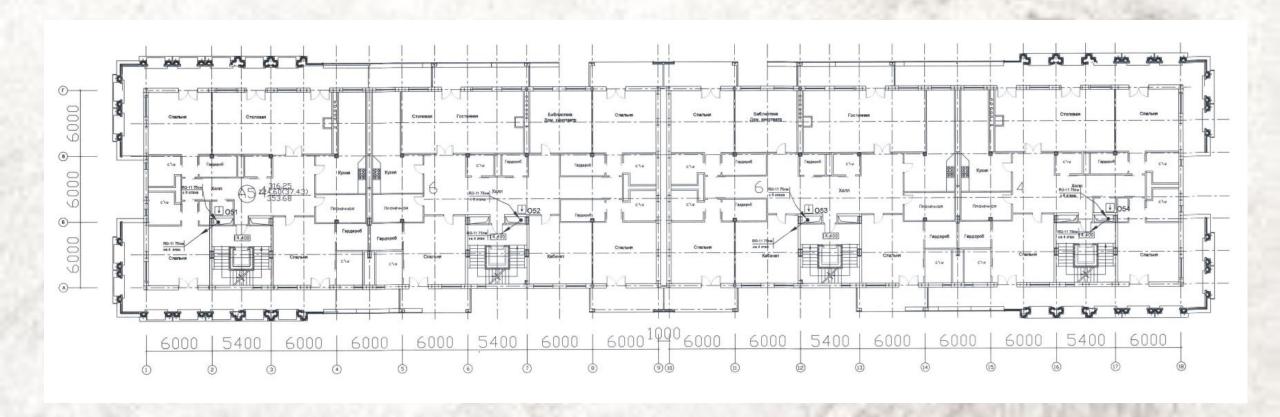

The elite residential house Nur Tobe is a six-story apartment building with two underground levels. The first residential floor accommodates three apartments and four apartments from the second to the sixth floor each. Five different types of layouts and a variety of interior solutions are available to create an individual space for the comfort of each resident.

# **FLOOR LAYOUT**