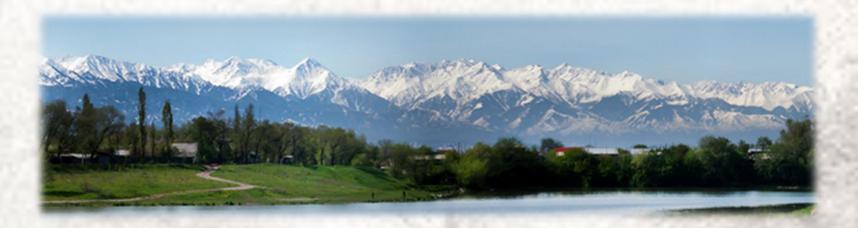

#### NATURE AND ENVIRONMENT

Nur Tobe is located in the foothills of the Trans-Ili Alatau, a scenic place of the Kamenskoye Plateau district, 10 km away from Almaty. Enjoy mild sunny climate in winter, indulgent summer, and crystal-clear mountain air. Thanks to environmentally conscious management, all factors affecting the preservation of every piece of the natural land including over a one hectare of pine park area, were considered during construction.