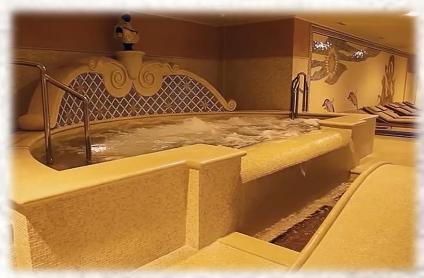

# **HEALTH & BEAUTY**

For the perfection of body and spirit, a SPA area is provided for those who seek harmony of inner beauty and outer esthetics. The SPA area includes:

Swimming pool, Jacuzzi, Sensor-controlled shower, Charcot shower, Women's and men's changing rooms with showers, Finnish sauna, Turkish hammam, Leisure room, Bar