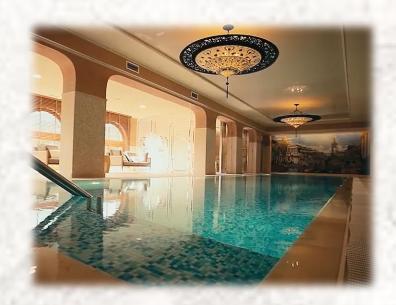

# **HEALTH & BEAUTY**

For the perfection of body and spirit, a SPA area is provided for those who seek harmony of inner beauty and outer esthetics. The SPA area includes:

Swimming pool, Jacuzzi, Sensor-controlled shower, Charcot shower, Women's and men's changing rooms with showers, Finnish sauna, Turkish hammam, Leisure room, Bar